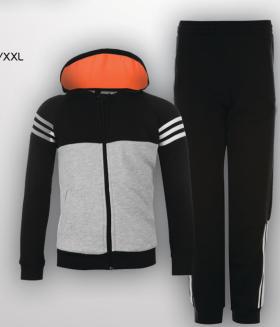

## TRACK SUITS

1

P.

LIM-1101 Track suits are normally produced in 100% polyester fabrics. AVAILABLE SIZES Y5 / YM / YL / YXL / 5 / M / L / XL / XXL LIM-1102 Track suits are normally produced in 100% polyester fabrics. AVAILABLE SIZES YS / YM / YL / YXL / S / M / L / XL / XXL