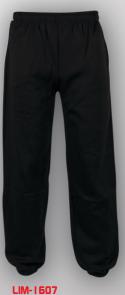

### JOGGING PANTS (CUFF HEM)

LIM-1601 Jogging Pants are normally produced in 65% Polyester, 35% Cotton fabrics. AVAILABLE SIZES 5 / M / L / XL /XXL

LIM-1602 Jogging Pants are normally produced in 65% Polyester, 35% Cotton fabrics. <u>AVAILABLE SIZES</u> 5 / M / L / XL /XXL

LIM-1603 Jogging Pants are normally produced in 65% Polyester, 35% Cotton fabrics. AVAILABLE SIZES 5 / M / L / XL /XXL

LIM-1604 Jogging Pants are normally produced in 65% Polyester, 35% Cotton fabrics. AVAILABLE SIZES 5 / M / L / XL /XXL

#### LIM-1605 Jogging Pants are normally produced in 65% Polyester, 35% Cotton fabrics. AVAILABLE SIZES 5 / M / L / XL /XXL

LIM-1606

Jogging Pants are normally produced in 65% Polyester, 35% Cotton fabrics. AVAILABLE SIZES 5 / M / L / XL /XXL

Jogging Pants are normally produced in 65% Polyester, 35% Cotton fabrics. AVAILABLE SIZES 5/M/L/XL/XXL