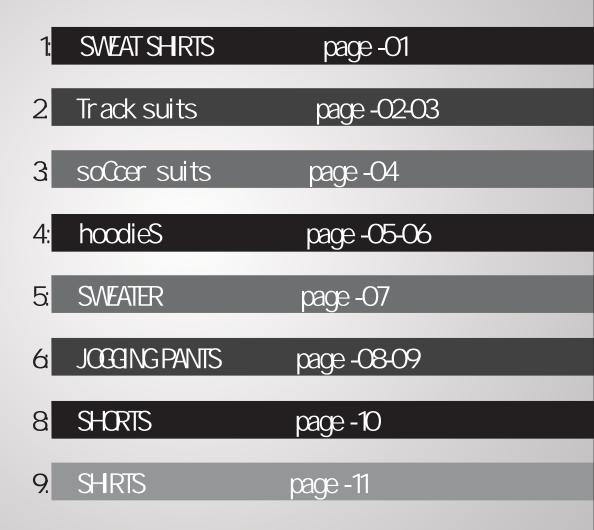

odern set up with world's best equipments installed.

Covered & Ground space is readily available for any kind of further extension, in the existing building of Factory.

Limton is committed to offering the highest quality garments through our master pattern makers and skilled crafts people. Our Organization is managed by expert industrial professionals that have the experience to execute your production program. We are keenly focused on maintaining internationally accepted standards in quality, safety, environmental protection and social accountability

250-Skilled & Semi Skilled workers work together in a very freindly environment, enjoy all necessary benefits Confirming SA-8000 Standards. Child Labor is Strictly Prohibited. All Safety Measures are followed..



# **TABLE OF CONTENTS**







## SWEAT SHIRTS



Sweat shirts are normally produced in 65% polyester, 35% Cotton Jersey fabrics. AVAILABLE SIZES

YS/YM/YL/YXL/S/M/L/XL/XXL



Sweat shirts are normally produced in 65% polyester, 35% Cotton Jersey fabrics. AVAILABLE SIZES YS / YM / YL / YXL / S / M / L / XL /XXL



### LIM-1003

Sweat shirts are normally produced in 65% polyester, 35% Cotton Jersey fabrics.

AVAILABLE SIZES Y5/YM/YL/YXL/5/M/L/XL/XXL



LIM-1004 Sweat shirts are normally produced in 65% polyester, 35% Cotton Jersey fabrics.

AVAILABLE SIZES YS/YM/YL/YXL/S/M/L/XL/XXL





## TRACK SUITS

1





P.

LIM-1101 Track suits are normally produced in 100% polyester fabrics. AVAILABLE SIZES Y5 / YM / YL / YXL / 5 / M / L / XL / XXL LIM-1102 Track suits are normally produced in 100% polyester fabrics. AVAILAB