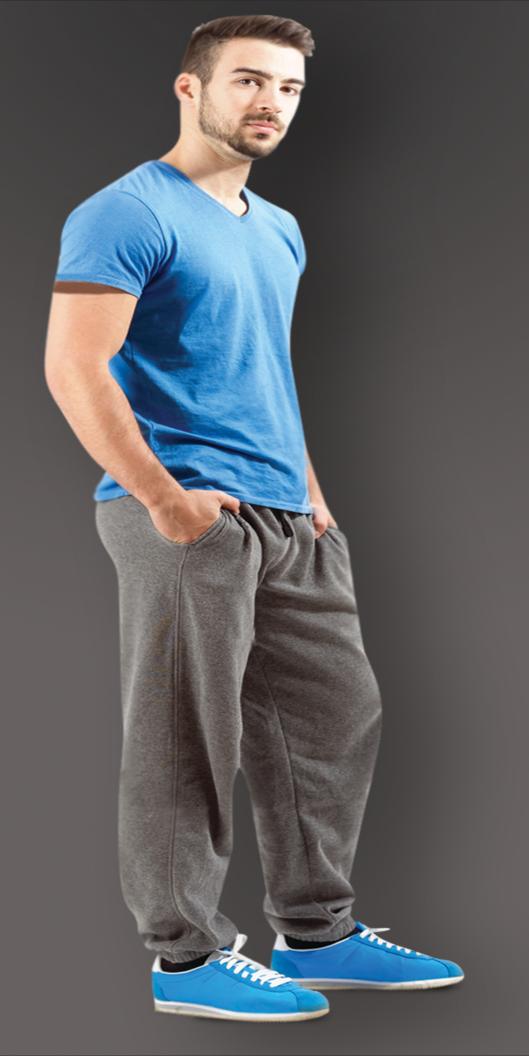

### JOGGING PANTS (CUFF HEM)

LIM-1601 Jogging Pants are normally produced in 65% Polyester, 35% Cotton fabrics. AVAILABLE SIZES 5 / M / L / XL /XXL

LIM-1602 Jogging Pants are normally produced in 65% Polyester, 35% Cotton fabrics. <u>AVAILABLE SIZES</u> 5 / M / L / XL /XXL

LIM-1603 Jogging Pants are normally produced in 65% Polyester, 35% Cotton fabrics. AVAILABLE SIZES 5 / M / L / XL /XXL

LIM-1604 Jogging Pants are normally produced in 65% Polyester, 35% Cotton fabrics. AVAILABLE SIZES 5 / M / L / XL /XXL

#### LIM-1605 Jogging Pants are normally produced in 65% Polyester, 35% Cotton fabrics. AVAILABLE SIZES 5 / M / L / XL /XXL

LIM-1606

Jogging Pants are normally produced in 65% Polyester, 35% Cotton fabrics. AVAILABLE SIZES 5 / M / L / XL /XXL

Jogging Pants are normally produced in 65% Polyester, 35% Cotton fabrics. AVAILABLE SIZES 5/M/L/XL/XXL