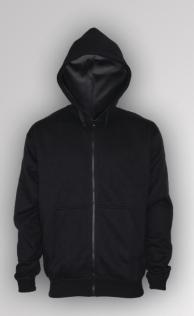

## **ZIPPER HOODIE**

LIM-1301 Zip hoodies are normally produced in 65% Polyester, 35% Cotton fabrics. <u>AVAILABLE SIZES</u> 5 / M / L / XL /XXL