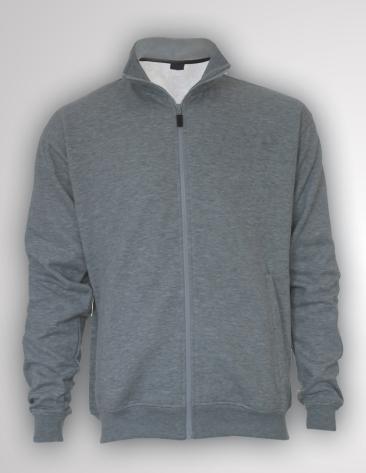

## **FULL ZIP SWEATER**

LIM-1501 Sweaters are normally produced in 65% polyester, 35% cotton fabrics. AVAILABLE SIZES 5 / M / L / XL / XXL LIM-1502

Sweaters are normally produced in 65% polyester, 35% cotton fabrics. AVAILABLE SIZES 5 / M / L / XL /XXL