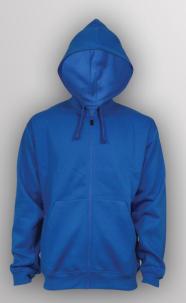

### LIM-1302

Zip hoodies are normally produced in 65% Polyester, 35% Cotton fabrics. AVAILABLE SIZES 5 / M / L / XL /XXL