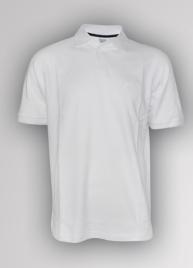

## **POLO.SHIRTS**

LIM-1901 Polo shirts are normally produced in 100% Cotton fabrics. AVAILABLE SIZES 5/M/L/XL/XXL

LIM-1902 Polo shirts are normally produced in 100% Cotton fabrics. **AVAILABLE SIZES** 5/M/L/XL/XXL