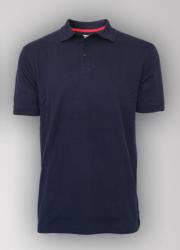

## **POLO.SHIRTS**

LIM-1901 Polo shirts are normally produced in 100% Cotton fabrics. AVAILABLE SIZES 5/M/L/XL/XXL

LIM-1902 Polo shirts are normally produced in 100% Cotton fabrics. **AVAILABLE SIZES** 5/M/L/XL/XXL