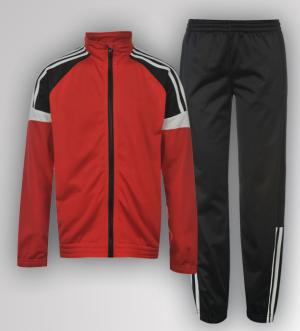

## TRACK SUITS

1

P.

LIM-1101 Track suits are normally produced in 100% polyester fabrics. AVAILABLE SIZES Y5 / YM / YL / YXL / 5 / M / L / XL / XXL LIM-1102 Track suits are normally produced in 100% polyester fabrics. AVAILABLE SIZES YS / YM / YL / YXL / S / M / L / XL / XXL