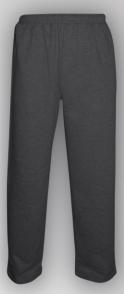

### JOGGING PANTS (CUFF HEM)

LIM-1601 Jogging Pants are normally produced in 65% Polyester, 35% Cotton fabrics. AVAILABLE SIZES 5 / M / L / XL /XXL

LIM-1602 Jogging Pants are normally produced in 65% Polyester, 35% Cotton fabrics. <u>AVAILABLE SIZES</u> 5 / M / L / XL /XXL

LIM-1603 Jogging Pants are normally produced in 65% Polyester, 35% Cotton fabrics. AVAILABLE SIZES 5 / M / L / XL /XXL

LIM-1604 Jogging Pants are normally produced in 65% Polyester, 35% Cotton fabrics. AVAILABLE SIZES 5 / M / L / XL /XXL

#### LIM-1605 Jogging Pants are normally produced in 65% Polyester, 35% Cotton fabrics. AVAILABLE SIZES 5 / M / L / XL /XXL

LIM-1606

Jogging Pants are normally produced in 65% Polyester, 35% Cotton fabrics. AVAILABLE SIZES 5 / M / L / XL /XXL

Jogging Pants are normally produced in 65% Polyester, 35% Cotton fabrics. AVAILABLE SIZES 5/M/L/XL/XXL