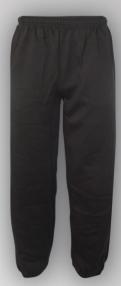

### JOGGING PANTS (CUFF HEM)

LIM-1601 Jogging Pants are normally produced in 65% Polyester, 35% Cotton fabrics. AVAILABLE SIZES 5 / M / L / XL /XXL

LIM-1602 Jogging Pants are normally produced in 65% Polyester, 35% Cotton fabrics. <u>AVAILABLE SIZES</u> 5 / M / L / XL /XXL

LIM-1603 Jogging Pants are normally produced in 65% Polyester, 35% Cotton fabrics. AVAILABLE SIZES 5 / M / L / XL /XXL

LIM-1604 Jogging Pants are normally produced in 65% Polyester, 35% Cotton fabrics. AVAILABLE SIZES 5 / M / L / XL /XXL

#### LIM-1605 Jogging Pants are normally produced in 65% Polyester, 35% Cotton fabrics. AVAILABLE SIZES 5 / M / L / XL /XXL

LIM-1606

Jogging Pants are normally produced in 65% Polyester, 35% Cotton fabrics. AVAILABLE SIZES 5 / M / L / XL /XXL

Jogging Pants are normally produced in 65% Polyester, 35% Cotton fabrics. AVAILABLE SIZES 5/M/L/XL/XXL