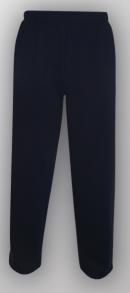

### JOGGING PANTS (CUFF HEM)

LIM-1601 Jogging Pants are normally produced in 65% Polyester, 35% Cotton fabrics. AVAILABLE SIZES 5 / M / L / XL /XXL

LIM-1602 Jogging Pants are normally produced in 65% Polyester, 35% Cotton fabrics. <u>AVAILABLE SIZES</u> 5 / M / L / XL /XXL

LIM-1603 Jogging Pants are normally produced in 65% Polyester, 35% Cotton fabrics. AVAILABLE SIZES 5 / M / L / XL /XXL

LIM-1604 Jogging Pants are normally produced in 65% Polyester, 35% Cotton fabrics. AVAILABLE SIZES 5 / M / L / XL /XXL

#### LIM-1605 Jogging Pants are normally produced in 65% Polyester, 35% Cotton fabrics. AVAILABLE SIZES 5 / M / L / XL /XXL

LIM-1606

Jogging Pants are normally produced in 65% Polyester, 35% Cotton fabrics. AVAILABLE SIZES 5 / M / L / XL /XXL

Jogging Pants are normally produced in 65% Polyester, 35% Cotton fabrics. AVAILABLE SIZES 5/M/L/XL/XXL