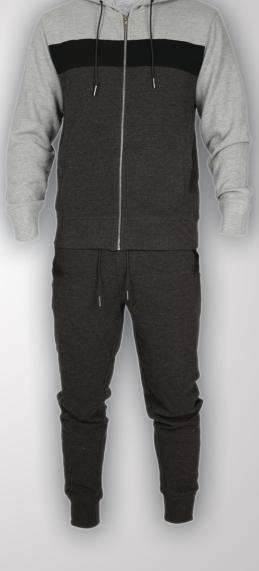

## **ZIPPER HOODIE**

LIM-1301 Zip hoodies are normally produced in 65% Polyester, 35% Cotton fabrics. <u>AVAILABLE SIZES</u> 5 / M / L / XL /XXL

### LIM-1302

Zip hoodies are normally produced in 65% Polyester, 35% Cotton fabrics. AVAILABLE SIZES 5 / M / L / XL /XXL