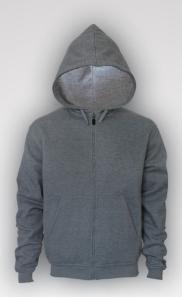

### LIM-1305

Zip hoodies are normally produced in 65% Polyester, 35% Cotton fabrics. AVAILABLE SIZES 5 / M / L / XL /XXL

LIM-1303 Zip hoodies are normally produced in 65% Polyester, 35% Cotton fabrics. AVAILABLE SIZES 5 / M / L / XL /XXL