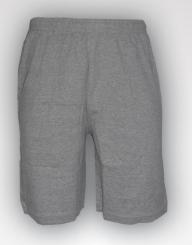

## PERF. SHORTS

### LIM-1801

Long Length shorts are normally produced in 1 00% Cotton single jersey fabrics. AVAILABLE SIZES 5 / M / L / XL /XXL

### LIM-1802

Long Length shorts are normally produced in 1 00% Cotton single jersey fabrics. AVAILABLE SIZES 5 / M / L / XL /XXL

### LIM-1803

Long Length shorts are normally produced in 1 00% Cotton single jersey fabrics. AVAILABLE SIZES 5 / M / L / XL /XXL

### LIM-1804

Long Length shorts are normally produced in 1 00% Cotton single jersey fabrics. AVAILABLE SIZES 5 / M / L / XL /XXL

### LIM- I 806

Long Length shorts are normally produced in 1 00% Cotton single jersey fabrics. AVAILABLE SIZES 5 / M / L / XL / XXL