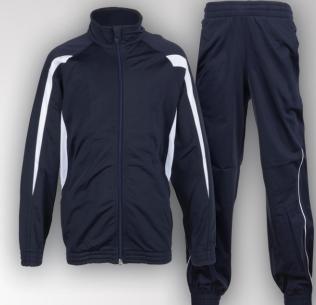

### LIM-1151

Track suits are normally produced in I 00% polyester Tricot fabrics. <u>AVAILABLE SIZES</u> YS / YM / YL / YXL / S / M / L / XL /XXL

### LIM-1152

Track suits are normally produced in I 00% polyester Tricot fabrics. <u>AVAILABLE SIZES</u> YS / YM / YL / YXL / S / M / L / XL /XXL

LIM-1153 Track suits are normally produced in 100% polyester Tricot fabrics. AVAILABLE SIZES YS / YM / YL / YXL / S / M / L / XL /XXL