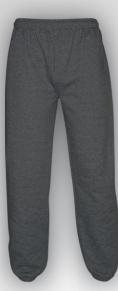

### JOGGING PANTS (CUFF HEM)

LIM-1601 Jogging Pants are normally produced in 65% Polyester, 35% Cotton fabrics. AVAILABLE SIZES 5 / M / L / XL /XXL

LIM-1602 Jogging Pants are normally produced in 65% Polyester, 35% Cotton fabrics. <u>AVAILABLE SIZES</u> 5 / M / L / XL /XXL

LIM-1603 Jogging Pants are normally produced in 65% Polyester, 35% Cotton fabrics. AVAILABLE SIZES 5 / M / L / XL /XXL

LIM-1604 Jogging Pants are normally produced in 65% Polyester, 35% Cotton fabrics. AVAILABLE SIZES 5 / M / L / XL /XXL

#### LIM-1605 Jogging Pants are normally produced in 65% Polyester, 35% Cotton fabrics. AVAILABLE SIZES 5 / M / L / XL /XXL

LIM-1606

Jogging Pants are normally produced in 65% Polyester, 35% Cotton fabrics. AVAILABLE SIZES 5 / M / L / XL /XXL

Jogging Pants are normally produced in 65% Polyester, 35% Cotton fabrics. AVAILABLE SIZES 5/M/L/XL/XXL