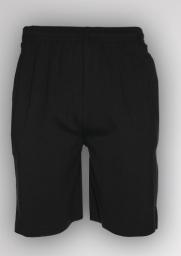

## PERF. SHORTS

### LIM-1801

Long Length shorts are normally produced in 1 00% Cotton single jersey fabrics. AVAILABLE SIZES 5 / M / L / XL /XXL

### LIM-1802

Long Length shorts are normally produced in 1 00% Cotton single jersey fabrics. AVAILABLE SIZES 5 / M / L / XL /XXL

### LIM-1803

Long Length shorts are normally produced in 1 00% Cotton single jersey fabrics. AVAILABLE SIZES 5 / M / L / XL /XXL

### LIM-1804

Long Length shorts are normally produced in 1 00% Cotton single jersey fabrics. AVAILABLE SIZES 5 / M / L / XL /XXL

### LIM- I 806

Long Length shorts are normally produced in 1 00% Cotton single jersey fabrics. AVAILABLE SIZES 5 / M / L / XL / XXL