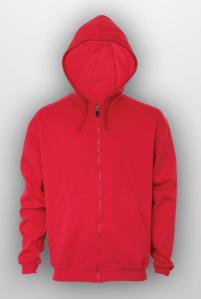

### LIM-1304

Zip hoodies are normally produced in 65% Polyester, 35% Cotton fabrics. AVAILABLE SIZES 5 / M / L / XL /XXL