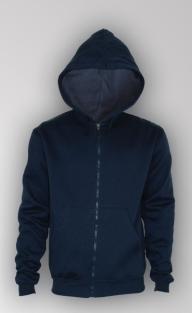

## **ZIPPER HOODIE**

LIM-1301 Zip hoodies are normally produced in 65% Polyester, 35% Cotton fabrics. <u>AVAILABLE SIZES</u> 5 / M / L / XL /XXL

### LIM-1302

Zip hoodies are normally produced in 65% Polyester, 35% Cotton fabrics. AVAILABLE SIZES 5 / M / L / XL /XXL