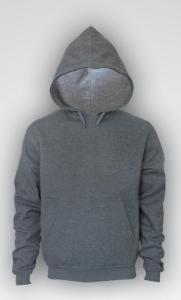

## PULL OVER HOODIE

LIM-1401 Pull Over hoodies are normally produced in 65% Polyester, 35% Cotton fabrics. AVAILABLE SIZES 5 / M / L / XL /XXL