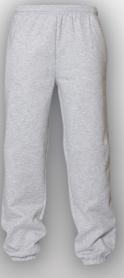

### JOGGING PANTS (CUFF HEM)

LIM-1601 Jogging Pants are normally produced in 65% Polyester, 35% Cotton fabrics. AVAILABLE SIZES 5 / M / L / XL /XXL

LIM-1602 Jogging Pants are normally produced in 65% Polyester, 35% Cotton fabrics. <u>AVAILABLE SIZES</u> 5 / M / L / XL /XXL

LIM-1603 Jogging Pants are normally produced in 65% Polyester, 35% Cotton fabrics. AVAILABLE SIZES 5 / M / L / XL /XXL

LIM-1604 Jogging Pants are normally produced in 65% Polyester, 35% Cotton fabrics. AVAILABLE SIZES 5 / M / L / XL /XXL

#### LIM-1605 Jogging Pants are normally produced in 65% Polyester, 35% Cotton fabrics. AVAILABLE SIZES 5 / M / L / XL /XXL

LIM-1606

Jogging Pants are normally produced in 65% Polyester, 35% Cotton fabrics. AVAILABLE SIZES 5 / M / L / XL /XXL

Jogging Pants are normally produced in 65% Polyester, 35% Cotton fabrics. AVAILABLE SIZES 5/M/L/XL/XXL