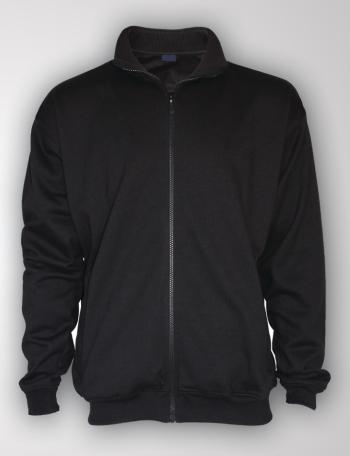

## **FULL ZIP SWEATER**

LIM-1501 Sweaters are normally produced in 65% polyester, 35% cotton fabrics. AVAILABLE SIZES 5 / M / L / XL / XXL LIM-1502

Sweaters are normally produced in 65% polyester, 35% cotton fabrics. AVAILABLE SIZES 5 / M / L / XL /XXL