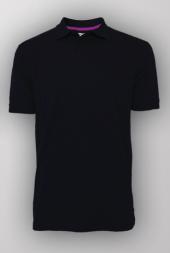

## **POLO.SHIRTS**

LIM-1901 Polo shirts are normally produced in 100% Cotton fabrics. AVAILABLE SIZES 5/M/L/XL/XXL

LIM-1902 Polo shirts are normally produced in 100% Cotton fabrics. **AVAILABLE SIZES** 5/M/L/XL/XXL

LIM-1903 Polo shirts are normally produced in 100% Cotton fabrics. **AVAILABLE SIZES** 5/M/L/XL/XXL

LIM-1904 Polo shirts are normally produced in 100% Cotton fabrics. AVAILABLE SIZES 5/M/L/XL/XXL

### LIM-1906

Polo shirts are normally produced in 100% Cotton fabrics. AVAILABLE SIZES 5/M/L/XL/XXL

LIM-1907 Polo shirts are normally produced in 100% Cotton fabrics. AVAILABLE SIZES 5/M/L/XL/XXL

LIM-1908 Polo shirts are normally produced in 100% Cotton fabrics. AVAILABLE SIZES 5/M/L/XL/XXL