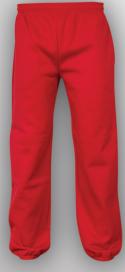

### JOGGING PANTS (CUFF HEM)

LIM-1601 Jogging Pants are normally produced in 65% Polyester, 35% Cotton fabrics. AVAILABLE SIZES 5 / M / L / XL /XXL

LIM-1602 Jogging Pants are normally produced in 65% Polyester, 35% Cotton fabrics. <u>AVAILABLE SIZES</u> 5 / M / L / XL /XXL

LIM-1603 Jogging Pants are normally produced in 65% Polyester, 35% Cotton fabrics. AVAILABLE SIZES 5 / M / L / XL /XXL

LIM-1604 Jogging Pants are normally produced in 65% Polyester, 35% Cotton fabrics. AVAILABLE SIZES 5 / M / L / XL /XXL

#### LIM-1605 Jogging Pants are normally produced in 65% Polyester, 35% Cotton fabrics. AVAILABLE SIZES 5 / M / L / XL /XXL

LIM-1606

Jogging Pants are normally produced in 65% Polyester, 35% Cotton fabrics. AVAILABLE SIZES 5 / M / L / XL /XXL

Jogging Pants are normally produced in 65% Polyester, 35% Cotton fabrics. AVAILABLE SIZES 5/M/L/XL/XXL