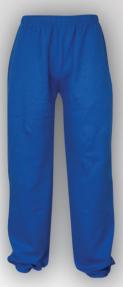

### JOGGING PANTS (CUFF HEM)

LIM-1601 Jogging Pants are normally produced in 65% Polyester, 35% Cotton fabrics. AVAILABLE SIZES 5 / M / L / XL /XXL

LIM-1602 Jogging Pants are normally produced in 65% Polyester, 35% Cotton fabrics. <u>AVAILABLE SIZES</u> 5 / M / L / XL /XXL

LIM-1603 Jogging Pants are normally produced in 65% Polyester, 35% Cotton fabrics. AVAILABLE SIZES 5 / M / L / XL /XXL

LIM-1604 Jogging Pants are normally produced in 65% Polyester, 35% Cotton fabrics. AVAILABLE SIZES 5 / M / L / XL /XXL

#### LIM-1605 Jogging Pants are normally produced in 65% Polyester, 35% Cotton fabrics. AVAILABLE SIZES 5 / M / L / XL /XXL

LIM-1606

Jogging Pants are normally produced in 65% Polyester, 35% Cotton fabrics. AVAILABLE SIZES 5 / M / L / XL /XXL

Jogging Pants are normally produced in 65% Polyester, 35% Cotton fabrics. AVAILABLE SIZES 5/M/L/XL/XXL