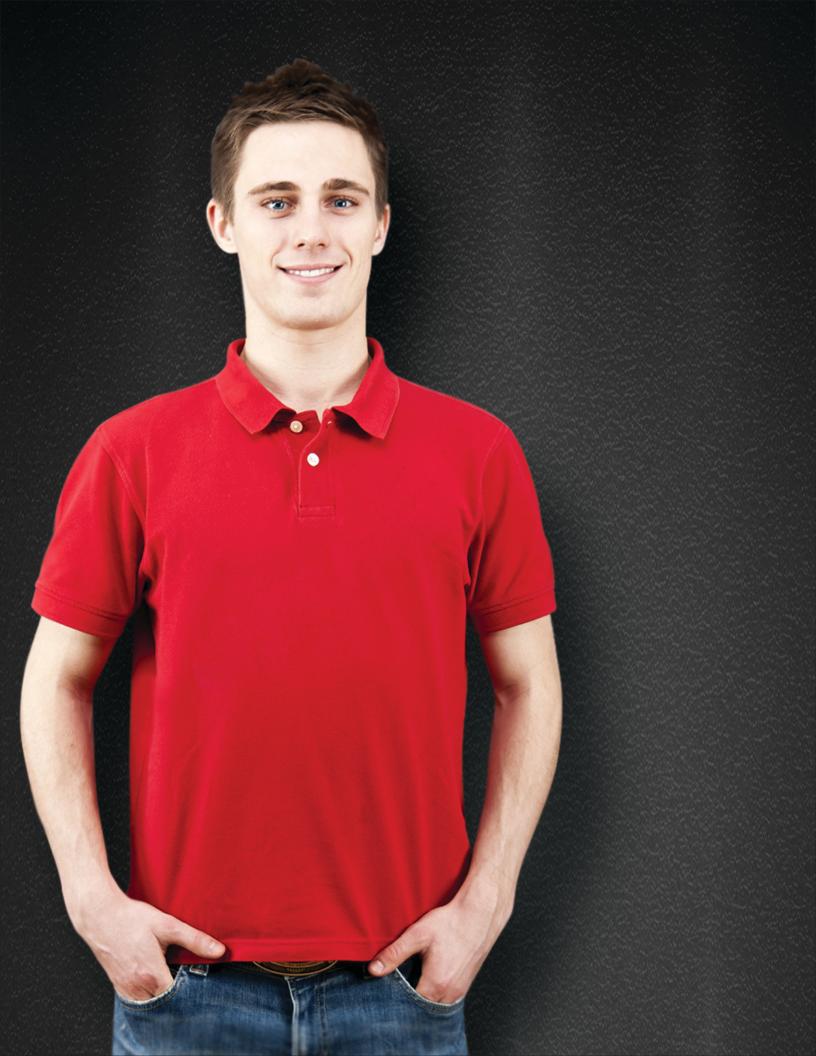

## **POLO.SHIRTS**

LIM-1901 Polo shirts are normally produced in 100% Cotton fabrics. AVAILABLE SIZES 5/M/L/XL/XXL

LIM-1902 Polo shirts are normally produced in 100% Cotton fabrics. **AVAILABLE SIZES** 5/M/L/XL/XXL