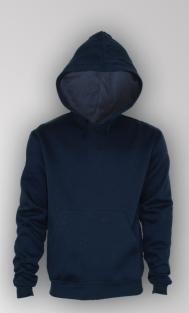

## PULL OVER HOODIE

LIM-1401 Pull Over hoodies are normally produced in 65% Polyester, 35% Cotton fabrics. AVAILABLE SIZES 5 / M / L / XL /XXL