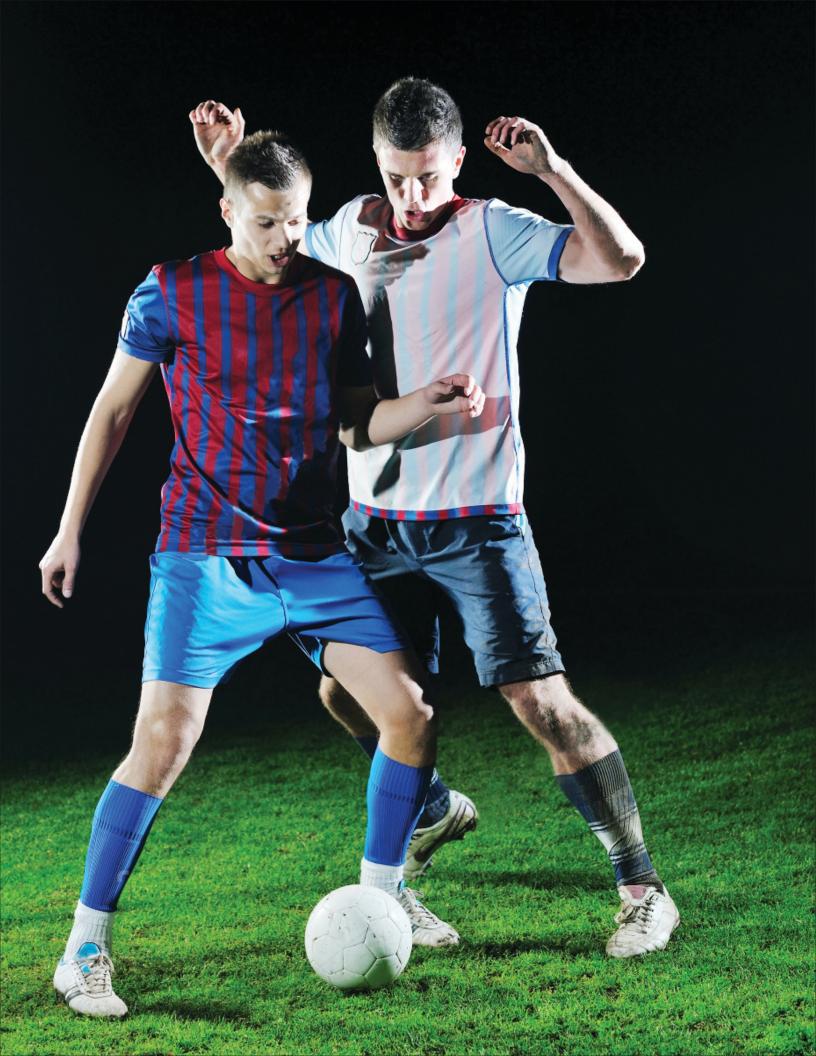

## SOCCER SUITS

LIM-1203 Soccer suits are normally produced in 100% polyester Jersey fabrics. AVAILABLE SIZES

Y5/YM/YL/YXL/5/M/L/XL/XXL

LIM-1202 Soccer suits are normally produced in 100% polyester Jersey fabrics. AVAILABLE SIZES

Y5/YM/YL/YXL/5/M/L/XL/XXL