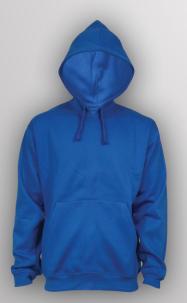

## PULL OVER HOODIE

LIM-1401 Pull Over hoodies are normally produced in 65% Polyester, 35% Cotton fabrics. AVAILABLE SIZES 5 / M / L / XL /XXL