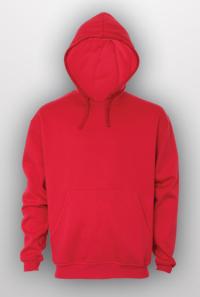

## PULL OVER HOODIE

LIM-1401 Pull Over hoodies are normally produced in 65% Polyester, 35% Cotton fabrics. AVAILABLE SIZES 5 / M / L / XL /XXL