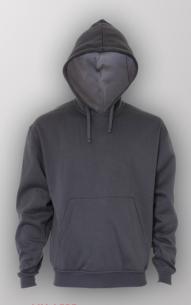

## PULL OVER HOODIE

LIM-1401 Pull Over hoodies are normally produced in 65% Polyester, 35% Cotton fabrics. AVAILABLE SIZES 5 / M / L / XL /XXL

#### LIM-1404

Pull Over hoodies are normally produced in 65% Polyester, 35% Cotton fabrics. AVAILABLE SIZES 5 / M / L / XL /XXL

### LIM-1402

Pull Over hoodies are normally produced in 65% Polyester, 35% Cotton fabrics. AVAILABLE SIZES 5 / M / L / XL /XXL

LIM-1405 Pull Over hoodies are normally produced in 65% Polyester, 35% Cotton fabrics. AVAILABLE SIZES 5 / M / L / XL /XXL

LIM-1403 Pull Over hoodies are normally produced in 65% Polyester, 35% Cotton fabrics. AVAILABLE SIZES 5 / M / L / XL /XXL

LIM-1406 Pull Over hoodies are normally produced in 65% Polyester, 35% Cotton fabrics. AVAILABLE SIZES 5 / M / L / XL / XXL