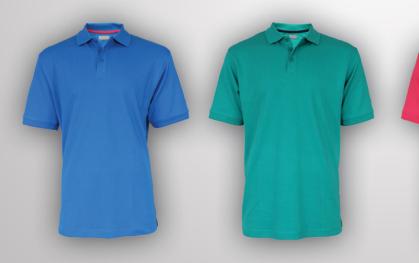

## **POLO.SHIRTS**

LIM-1901 Polo shirts are normally produced in 100% Cotton fabrics. AVAILABLE SIZES 5/M/L/XL/XXL

LIM-1902 Polo shirts are normally produced in 100% Cotton fabrics. **AVAILABLE SIZES** 5/M/L/XL/XXL

LIM-1903 Polo shirts are normally produced in 100% Cotton fabrics. **AVAILABLE SIZES** 5/M/L/XL/XXL

LIM-1904 Polo shirts are normally produced in 100% Cotton fabrics. AVAILABLE SIZES 5/M/L/XL/XXL

### LIM-1906

Polo shirts are normally produced in 100% Cotton fabrics. AVAILABLE SIZES 5/M/L/XL/XXL

LIM-1907 Polo shirts are normally produced in 100% Cotton fabrics. AVAILABLE SIZES 5/M/L/XL/XXL

LIM-1908 Polo shirts are normally produced in 100% Cotton fabrics. AVAILABLE SIZES 5/M/L/XL/XXL