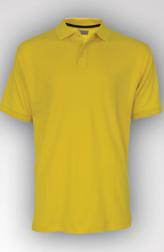

## **POLO.SHIRTS**

LIM-1901 Polo shirts are normally produced in 100% Cotton fabrics. AVAILABLE SIZES 5/M/L/XL/XXL

LIM-1902 Polo shirts are normally produced in 100% Cotton fabrics. **AVAILABLE SIZES** 5/M/L/XL/XXL