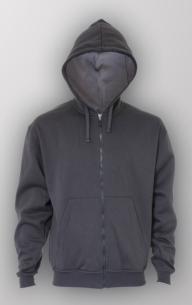

## **ZIPPER HOODIE**

LIM-1301 Zip hoodies are normally produced in 65% Polyester, 35% Cotton fabrics. <u>AVAILABLE SIZES</u> 5 / M / L / XL /XXL

### LIM-1304

Zip hoodies are normally produced in 65% Polyester, 35% Cotton fabrics. AVAILABLE SIZES 5 / M / L / XL /XXL